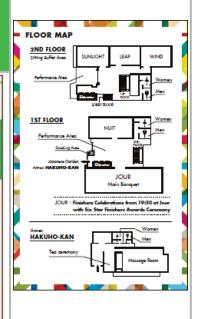

**VENUE** HAPPO-EN

START

# TOKYOKAJIBASHI PARKING

TOKYO MARATHON

**TOUR** 

**BUS** 

**VENUE** 

HAPPO-EN

1-1-1 SHIROGANEDAI, MINATO-KU, TOKYO, 108-8631, JAPANTEL: +81-3-3443-3111

During the early part of the Edo Period, this location is said to have served as a subsidiary mansion of Okubo Hikozaemon, a close confident of Tokugawa leyasu, and has been carefully preserved as a Japanese garden that harmonizes with nature. In 1950 it was designated as a "spot which is beautiful viewed from any angle." Today it is famed as a venue where over 2,000 marriages are conducted yearly, and its restaurants and banquet facilities welcome both Japanese and Foreignguests.