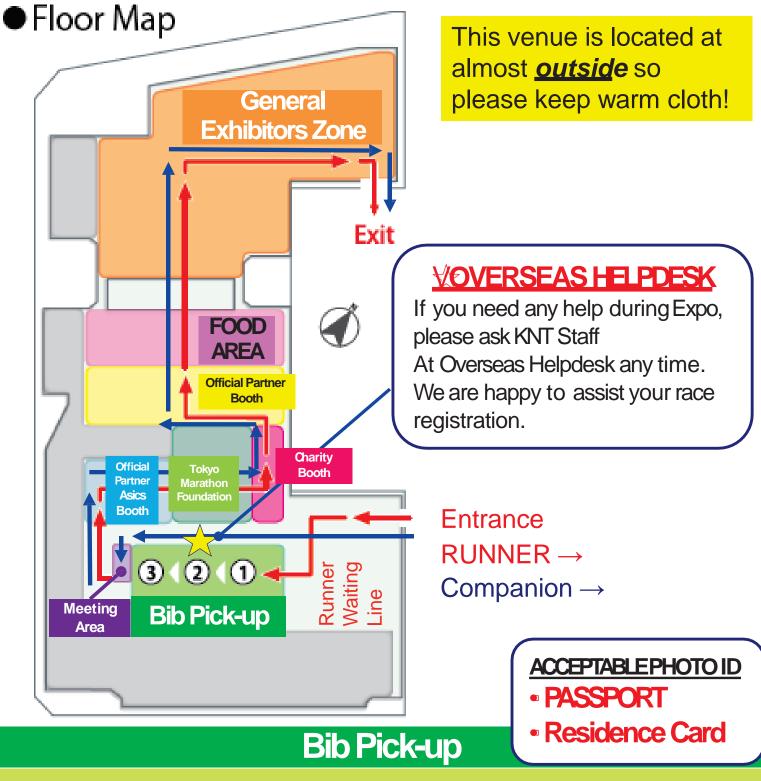

## **TOKYOMARATHON EXPO 2019**

#The EXPOis admission free and open to the public.

- Bib Number Confirmation
- PHOTO ID (Photocopy is unacceptable)
   Passport or Residence Card
  - \*Proxy registration is not accepted.

# **Bib Pick-up Procedure**

**\*Runner verification and Security Wristband Fitting** 

⋈ Face Photo registrationReceive Bib Set and Official Baggage Bag

#### ② Face photo registration / Receive Bib Set and Official Baggage Bag

Take your face photo and receive the items mentioned below at the applicable Bib Pick-up Desk.

If you chose "I will not check my personal belongings (Official Baggage Bag)" when you made your entry, there will be no Official Baggage Bag for you.