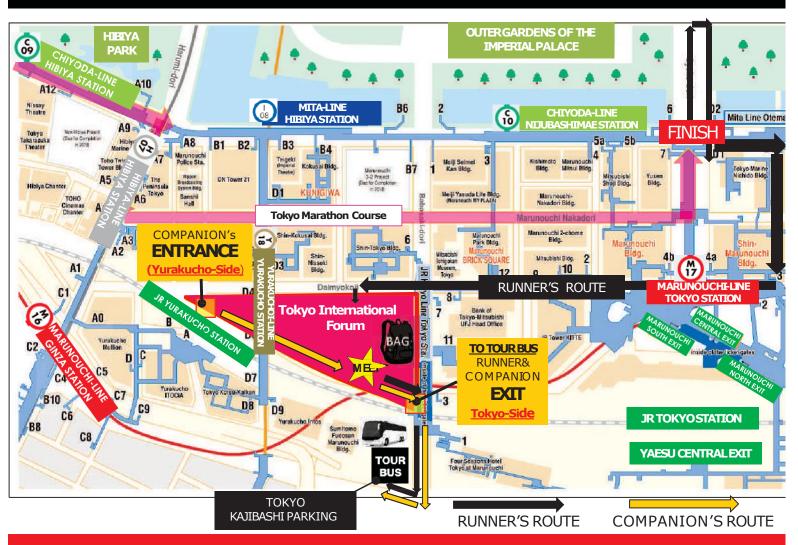

# **General Overseas Runners**

| Bib Color                                       | Black                                                                |  |  |  |
|-------------------------------------------------|----------------------------------------------------------------------|--|--|--|
| 3/3 ON RACE DAY<br>FINISH AREA Baggage Pick-UP  | TOKYOInternational Forum<br>B2F HALLE2                               |  |  |  |
| 3/3 ON RACE DAY<br>Runner& Companion MEET POINT | TOKYOInternational Forum<br>B1F Glass Building Lobby - Lobby Gallery |  |  |  |
| 3/3 FINISH AREA~HOTEL                           | TOKYOKAJIBASHI PARKING                                               |  |  |  |

# FOR COMPANION ACCESS TO TOKYO INTERNATIONAL FORUM FROM SHINJUKU BY TRAIN

05 minute walk from GINZA(M16) Station **★**MARUNOUCHI LINE 01 minute walk from YURAKUCHO Station JR YAMANOTE-LINE