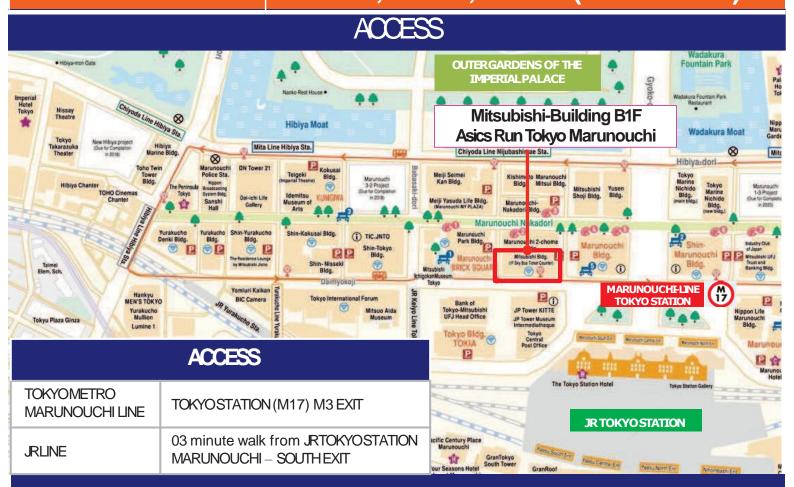

## Special Running Event for Tour Participants.

This event is guided by Asics own professional coach who will conduct a lecture and run the famous Tokyo Imperial Palace course with you.

| Running Event produced by Asics                      |                                                                                    |  |  |  |
|------------------------------------------------------|------------------------------------------------------------------------------------|--|--|--|
| Date&Time 3/1(Fri)•3/2(Sat) 2Days 08:30-10:30        |                                                                                    |  |  |  |
|                                                      | ASICSRUN TOKYO MARUNOUCHI                                                          |  |  |  |
| Meet Point                                           | 2-5-2 Marunouchi, Chiyoda-ku, Tokyo, Mitsubishi-Building B1F 100-0005              |  |  |  |
|                                                      | TEL +81-3-6259-1601 URL https://www.asics.com/jp/ja-jp/mk/asicsruntokyo-marunouchi |  |  |  |
| Participant limit (Both days) Min 10PAX / Max 25 PAX |                                                                                    |  |  |  |

| Event Schedule |                                                                                                                                                                                                                                                                                |  |  |
|----------------|--------------------------------------------------------------------------------------------------------------------------------------------------------------------------------------------------------------------------------------------------------------------------------|--|--|
| 08:30          | Meet at Asics Run Tokyo Marunouchi (Newly opened on 7 <sup>th</sup> July, 2018) Registration at Running Station Showers and changing rooms available for use for JPY824(credit card accepted) You may also come dressed in your running attire. Lockers are provided for free. |  |  |
| 09:00-10:00    | Lecture & Stretching Session Run the Imperial Palace Course (6Km/Approx: 1 hour)                                                                                                                                                                                               |  |  |
| 10:00-10:30    | Course ends at the starting Point. Feel Free to explore the area on your own!                                                                                                                                                                                                  |  |  |