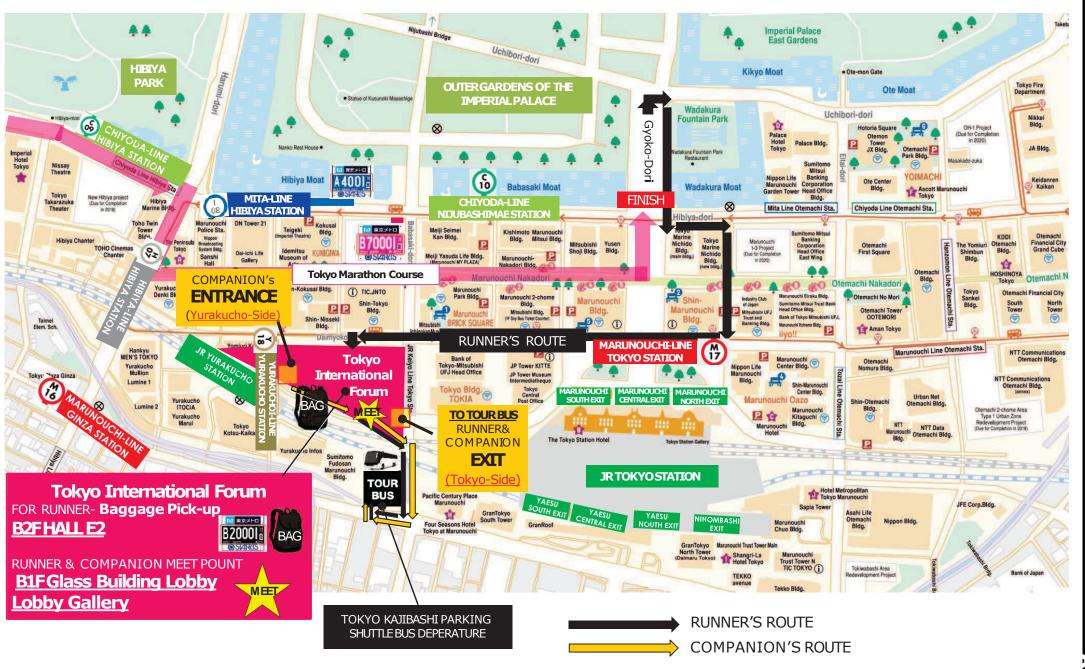

# **General Overseas Runners**

| Bib Color                                       | Black                                                                |  |  |  |
|-------------------------------------------------|----------------------------------------------------------------------|--|--|--|
| 3/3 ON RACE DAY<br>FINISH AREA Baggage Pick-UP  | TOKYOInternational Forum<br>B2F HALLE2                               |  |  |  |
| 3/3 ON RACE DAY<br>Runner& Companion MEET POINT | TOKYOInternational Forum<br>B1F Glass Building Lobby - Lobby Gallery |  |  |  |
| 3/3 FINISH AREA~HOTEL                           | TOKYOKAJIBASHI PARKING                                               |  |  |  |

# How to read Your bib

<START AREA>

START BLOCK

<STARTAREA>
Entrance Gate

**Bib Color** 

Black

Baggage Pick-up

Tokyo International Forum B2F HALL E2

<FINISH AREA>
Baggage Truck Number

Charity Runners Bib Color - Pink

# FOR COMPANION ACCESS TO TOKYO INTERNATIONAL FORUM FROM SHINJUKU BY TRAIN

05 minute walk from GINZA(M16) Station **★**MARUNOUCHI LINE 01 minute walk from YURAKUCHO Station JR YAMANOTE-LINE

# Important Notice To Use Shuttle Bus Service

Please look for 'TOUR BUS' signboard and / or KNT STAFF carrying a signboard near Tokyo International Forum and Tokyo KAJIBASHI PARKING as well as shuttle bus service area to find the bus stop.

# TOKYOKAJIBASHI PARKING

TOKYO MARATHON

**TOUR** 

**BUS** 

**VENUE** 

HAPPO-EN

1-1-1 SHIROGANEDAI, MINATO-KU, TOKYO, 108-8631, JAPANTEL: +81-3-3443-3111

During the early part of the Edo Period, this location is said to have served as a subsidiary mansion of Okubo Hikozaemon, a close confident of Tokugawa leyasu, and has been carefully preserved as a Japanese garden that harmonizes with nature. In 1950 it was designated as a "spot which is beautiful viewed from any angle." Today it is famed as a venue where over 2,000 marriages are conducted yearly, and its restaurants and banquet facilities welcome both Japanese and Foreignguests.