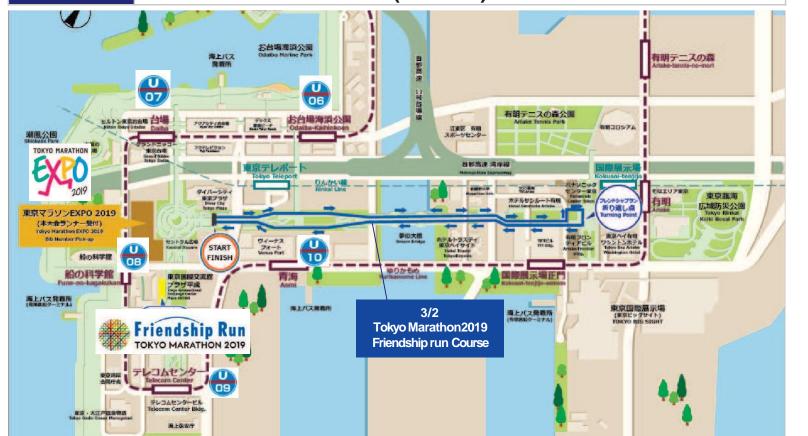

#### WALKROUTE FOR EXPO 2019

TOKYOMARATHON Family Run 2019 and Tokyo Marathon Friendship run 2019 will take place at Rinkai Fukutoshin Symbol Promenade Park on Saturday, March 2 until noon. Considering the safety of visitors, we have arranged a detour route(Blue Line).

# **3/2 Tokyo Marathon 2019 Friendship Run**

# TOKYO MARATHON 2019 Friendship Run

XOnly for those who have made the application for Friendship Run. The application has been already closed.

| Date&Time             | 3/2 (Sat)                                                                                                                                                                             |                    |  |  |
|-----------------------|---------------------------------------------------------------------------------------------------------------------------------------------------------------------------------------|--------------------|--|--|
| Event Venue           | Special running course in Symbol Promenade Park *Please note that the Start/Finish area differs from that of previous areas.                                                          |                    |  |  |
| Dile Nicosele en      | Tokyo International Exchange Center -PLAZA HEISEI-                                                                                                                                    |                    |  |  |
| Bib Number<br>Pick-up | ACEESS: YURIKAMOME-LINE 03 minutes walk from FUNE-NO-KAGAKUKAN (U08) STATION (EAST EXIT)                                                                                              |                    |  |  |
|                       | 09:30                                                                                                                                                                                 | Bib Number Pick-up |  |  |
|                       | 10:40                                                                                                                                                                                 | Opening ceremony   |  |  |
| Event<br>Schedule     | 11:00                                                                                                                                                                                 | Fun Run Start      |  |  |
|                       | 12:00                                                                                                                                                                                 | Fun Run Finish     |  |  |
|                       | 13:00                                                                                                                                                                                 | Event Finish       |  |  |
|                       | Fun Run (About 3.5Km) This event will not be timed.  This running event aims to provide the Japanese hospitality to runners and Tointeractions between overseas and Japanese runners. |                    |  |  |
| EVENT                 |                                                                                                                                                                                       |                    |  |  |
|                       |                                                                                                                                                                                       |                    |  |  |