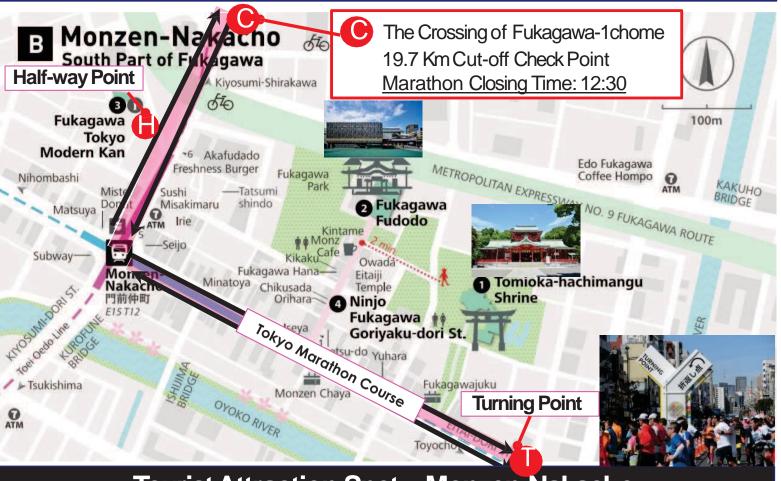

# Half-way Point - Monzen-Nakacho

# Tourist Attraction Spot – Monzen-Nakacho

# \*Tomioka Hachimangu Shrine

Known for the Fukagawa Hachiman Festival, one of Edo's three great festivals, this shrine is home to Japan's largest gold mikoshi (portable shrine) as well as a yokozuna monument (a historic sumo site). An antique fair is the held on the first, second, forth And fifth Sundays of every month.

# **⋈**Fukagawa Fudodo

Fukagawa Fudodo, which houses a statue of the god of Life, has distinctive exterior walls that were designed based on the characters for 'Shingon', a Japanese School of Buddhism. Aceremony in which small pieces of wood are burned in prayers attracts many visitors.

## ®Ninjo Fukagawa Goriyaku-dori st

This street, which is the pilgrimage route to Fukagawa Fudodo, is home to about 40 shops(somo more than 100 years old!) offering Japanese-style confections and Edo-inspired articles.