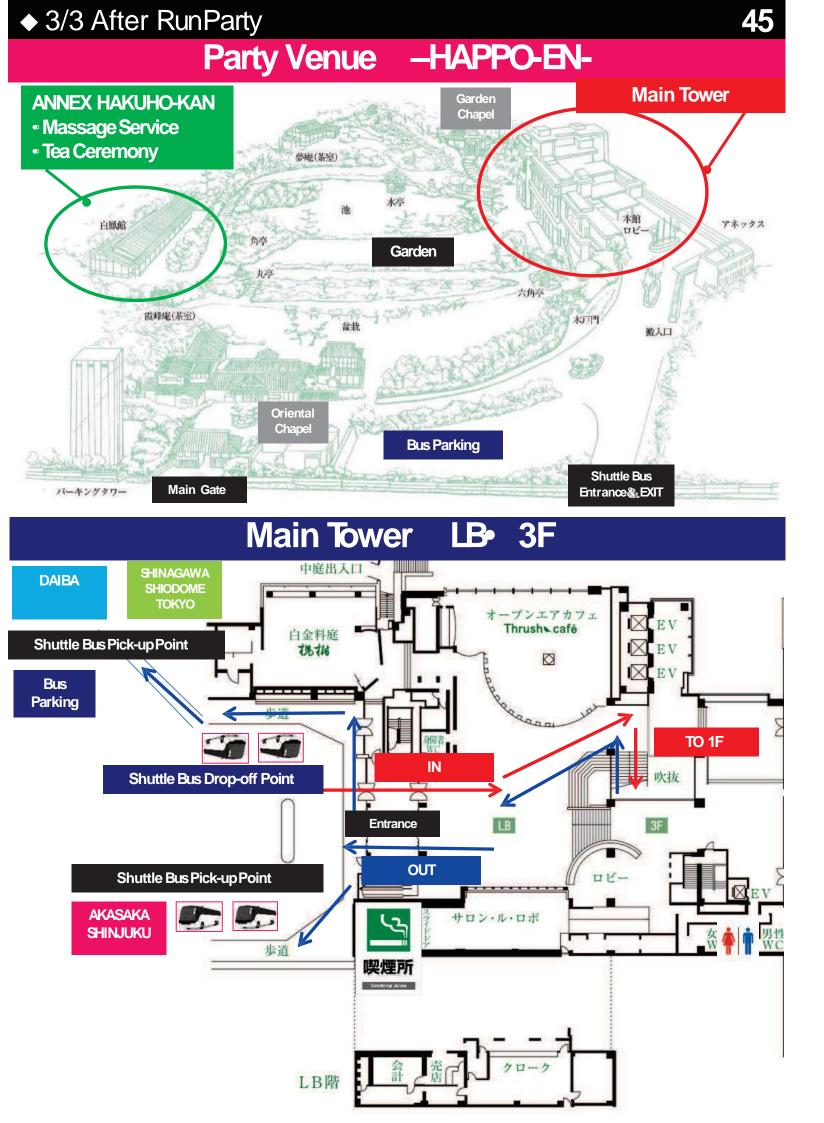

# TOKYOKAJIBASHI PARKING

TOKYO MARATHON

**TOUR** 

**BUS** 

**VENUE** 

HAPPO-EN

1-1-1 SHIROGANEDAI, MINATO-KU, TOKYO, 108-8631, JAPANTEL: +81-3-3443-3111

During the early part of the Edo Period, this location is said to have served as a subsidiary mansion of Okubo Hikozaemon, a close confident of Tokugawa leyasu, and has been carefully preserved as a Japanese garden that harmonizes with nature. In 1950 it was designated as a "spot which is beautiful viewed from any angle." Today it is famed as a venue where over 2,000 marriages are conducted yearly, and its restaurants and banquet facilities welcome both Japanese and Foreignguests.

# SHUTTLE BUS SERVICE

#### FROM HOTELTO HAPPO-EN

SHUTTLE BUS
DEPARTURE TIME

<u>18:00</u>

DRES S

**CASUAL** 

Please do not forget to wear the party pass for the party venue provided in your tour kit prior to getting on the shuttle bus.