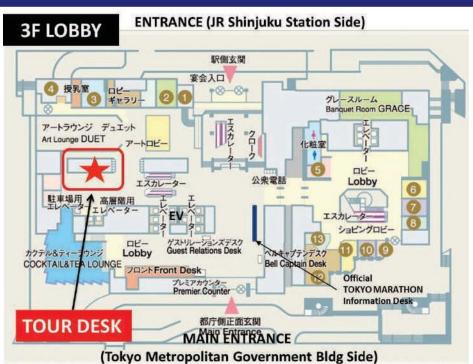

# **♦ SHINJUKU AREA** KEIO PLAZAHOTELTOUR DESK

# KEIO PLAZAHOTEL

2-2-1 Nishi-Shinjuku, Shinjuku-Ku, Tokyo, 160-8330 **ADDRESS** 

+81 3 3344 0111 TEL

URL http://www.keioplaza.com/

 1 minute walk from Toei Oedo Line Tochomae Station A1 EXIT **ACCESS** 

10 minutes walk from JRSHINJUKUStation

TOUR DESK LOCATION 3F LOBBY

**OPENING HOURS** 2/28-3/1-3/23days 08:00-20:00

**ENTRANCE (JR Shinjuku Station Side) 3FLOBBY** 