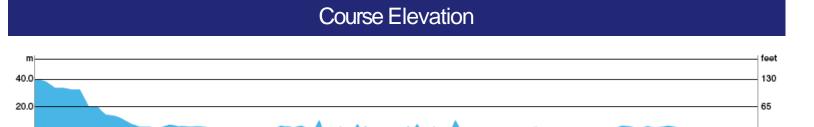

## THE MARATHON COURSE

The Tokyo Marathon course symbolizes the past, present and the future of Tokyo.

Halfway Point

25.0

35.0

40.0

FINISH

15.0