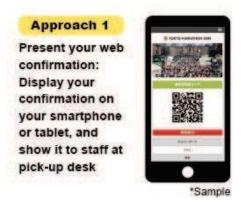

What to bring to Bib Pick-up

Approach 2
Print out your
web confirmation
and bring it

**VENUE:ODAIBA-AOMI EVENT AREA(N/O/P)** 

2/28&3/1

3/2