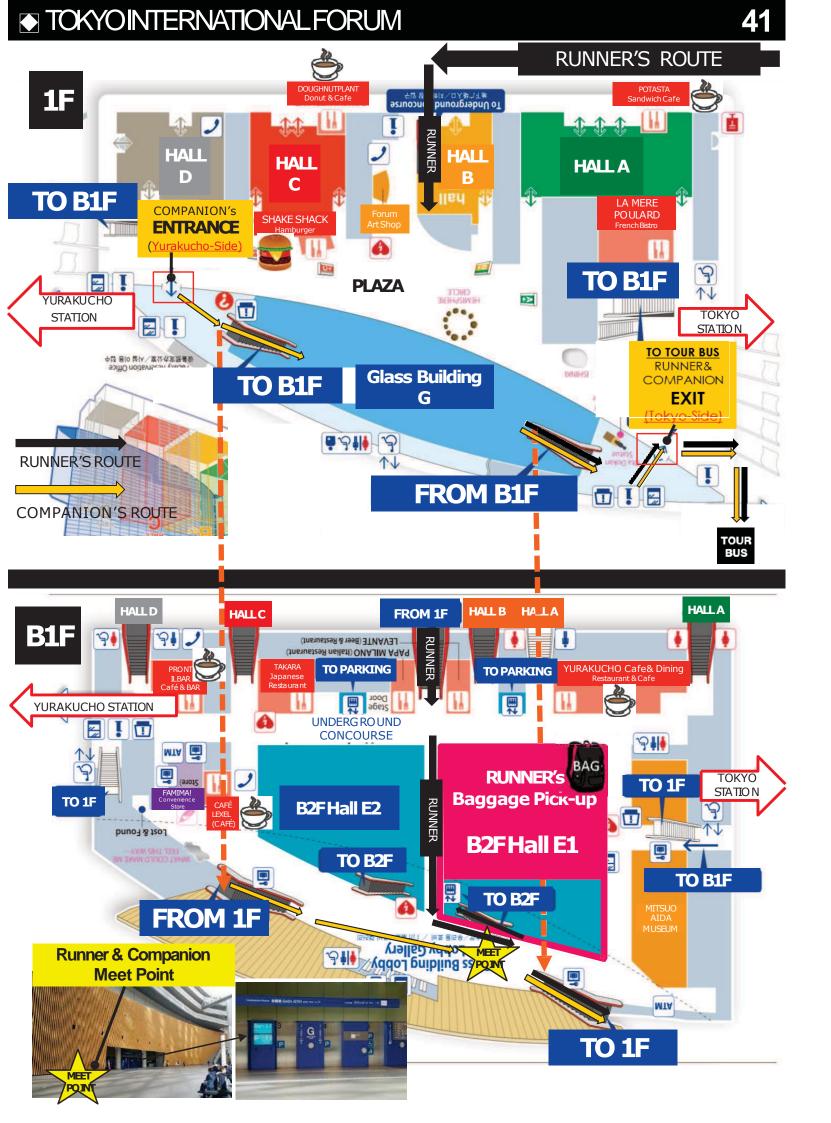

# **General Overseas Runners**

| Bib Color                                       | Black                                                                |  |  |  |
|-------------------------------------------------|----------------------------------------------------------------------|--|--|--|
| 3/3 ON RACE DAY<br>FINISH AREA Baggage Pick-UP  | TOKYOInternational Forum<br>B2F HALLE2                               |  |  |  |
| 3/3 ON RACE DAY<br>Runner& Companion MEET POINT | TOKYOInternational Forum<br>B1F Glass Building Lobby - Lobby Gallery |  |  |  |
| 3/3 FINISH AREA~HOTEL                           | TOKYOKAJIBASHI PARKING                                               |  |  |  |

# How to read Your bib

<START AREA>

START BLOCK

<STARTAREA>
Entrance Gate

**Bib Color** 

Black

Baggage Pick-up

Tokyo International Forum B2F HALL E2

<FINISH AREA>
Baggage Truck Number

Charity Runners Bib Color - Pink