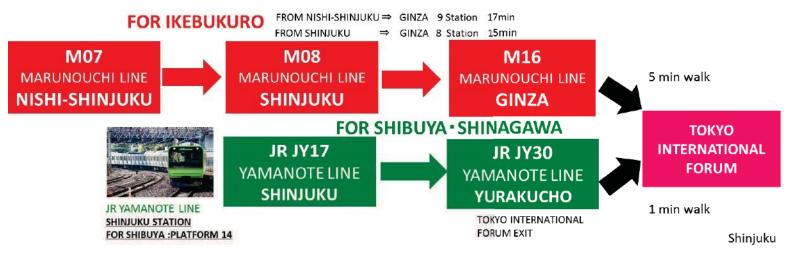

# FOR COMPANION ACCESS TO TOKYO INTERNATIONAL FORUM FROM SHINJUKU BY TRAIN

05 minute walk from GINZA(M16) Station **★**MARUNOUCHI LINE 01 minute walk from YURAKUCHO Station JR YAMANOTE-LINE