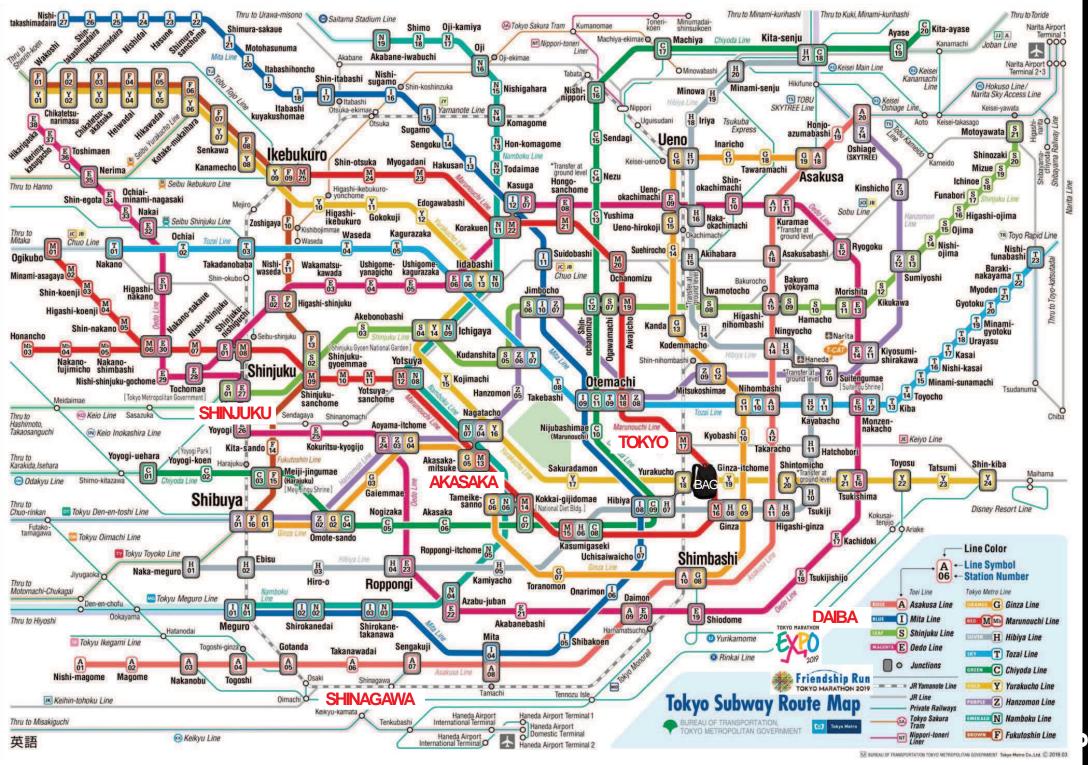

# 3/3 SHUTTLEBUS **MEETING POINT**

18:00 ToAfter RunParty

16

**► SHINJUKU AREA: ACCESSTO EXPO& FINISH AREA** 

# TOKYO MARATHON EXPO 2019 🚧

**ACCESS TO ODAIBA-AOMI EVENT AREA BY TRAIN** 

YURIKAMOME LINE

08 minute walk from DAIBA (U07) Station

You Can Also Use FUNENO-KAGAKUKAN(U08) Station. But This Station is no attendant Station.

# **★** ACCESS TO ODAIBA-AOMI EVENT AREA FROM SHINJUKU BY TRAIN

# 3/3 ACCESS TO FINISH AREA

# FOR COMPANION ACCESS TO TOKYO INTERNATIONAL FORUM FROM SHINJUKU BY TRAIN

05 minute walk from GINZA(M16) Station **★**MARUNOUCHI LINE 01 minute walk from YURAKUCHO Station JR YAMANOTE-LINE