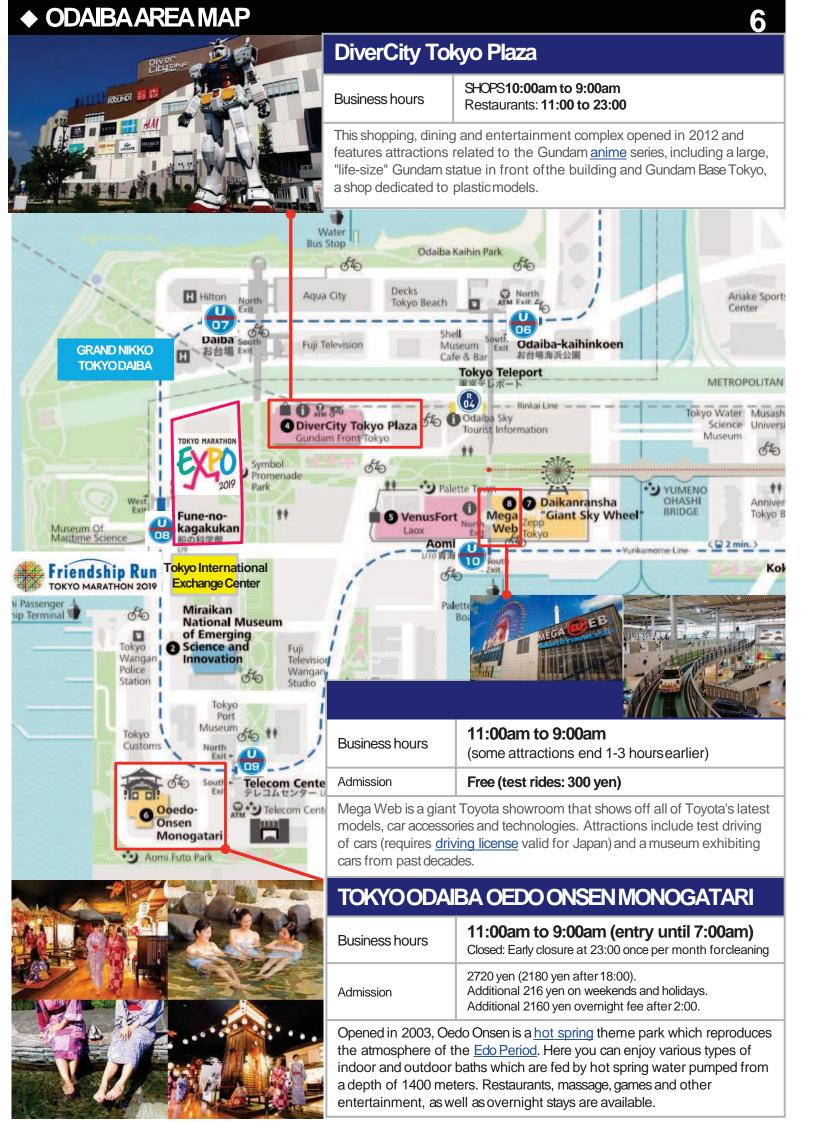

# TOKYO MARATHON EXPO 2019 🚧

**ACCESS TO ODAIBA-AOMI EVENT AREA BY TRAIN** 

YURIKAMOME LINE

08 minute walk from DAIBA (U07) Station

You Can Also Use FUNENO-KAGAKUKAN(U08) Station. But This Station is no attendant Station.

# TOKYOMARATHON EXPO2019 Bib Number Pick-up - NEW VENUE

| NEW VENUE  | ODAIBA-AOMI EVENT AREA(N/O/P) 1-1-17, Aomi, Koto-ku, Tokyo |  |  |  |
|------------|------------------------------------------------------------|--|--|--|
|            | 2/28-3/1 11:00-21:00 (Visitors must enter before 20:30 )   |  |  |  |
| EXPOPERIOD | 3/2 11:00-20:00 (Visitors must enter before 19:30 )        |  |  |  |
|            | 8-minute walk from DAIBA(U07) at YURIKAMOME Station.       |  |  |  |
| ACCESS     | You can also access from FUNENO-KAGAKUKAN (U08) station.   |  |  |  |

**NEW VENUE** 

**ACCESS** 

3-minute walk from Fune-no-kagakukan (U08) at YURIKAMOME Station. (East Exit)