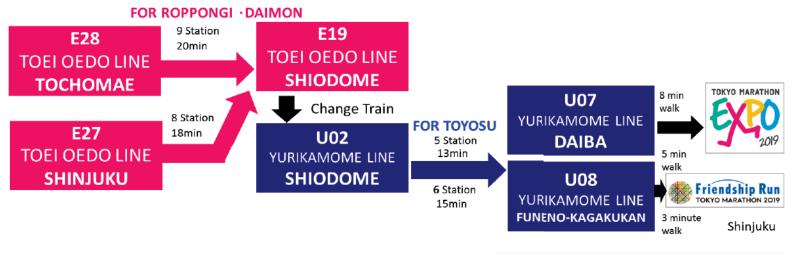

# TOKYO MARATHON EXPO 2019 🚧

**ACCESS TO ODAIBA-AOMI EVENT AREA BY TRAIN** 

YURIKAMOME LINE

08 minute walk from DAIBA (U07) Station

You Can Also Use FUNENO-KAGAKUKAN(U08) Station. But This Station is no attendant Station.

# **★** ACCESS TO ODAIBA-AOMI EVENT AREA FROM SHINJUKU BY TRAIN