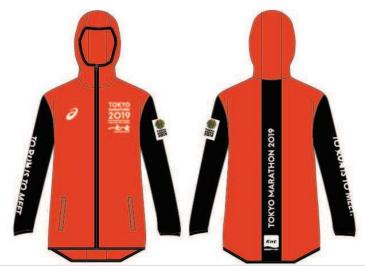

# OFFICIAL JACKET #We will not be able to change the size on the spot.

We encourage your tour leader to pick the Jackets up for whole group and distribute to each clients by yourside.

\*If your tour leader is not available, please ask your guests to visit our Hospitality Desk to pick it up individually during the operating hours.