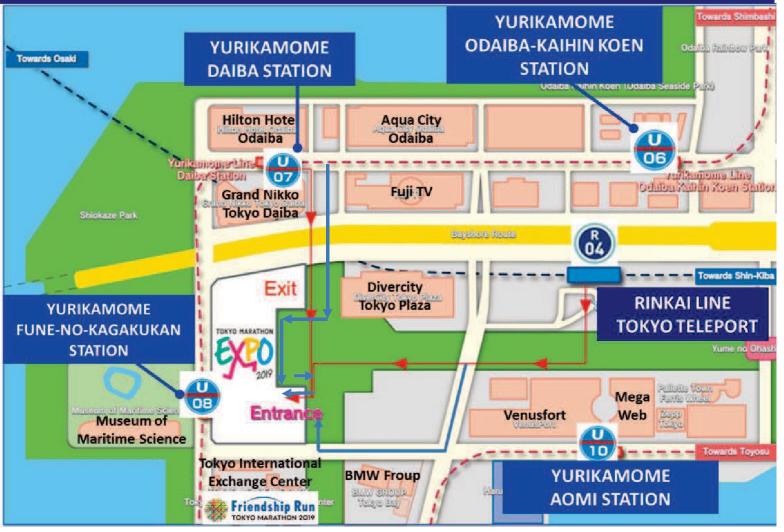

# TOKYOMARATHON EXPO2019 Bib Number Pick-up - NEW VENUE

| NEW VENUE  | ODAIBA-AOMI EVENT AREA(N/O/P) 1-1-17, Aomi, Koto-ku, Tokyo |  |  |  |
|------------|------------------------------------------------------------|--|--|--|
|            | 2/28-3/1 11:00-21:00 (Visitors must enter before 20:30 )   |  |  |  |
| EXPOPERIOD | 3/2 11:00-20:00 (Visitors must enter before 19:30 )        |  |  |  |
|            | 8-minute walk from DAIBA(U07) at YURIKAMOME Station.       |  |  |  |
| ACCESS     | You can also access from FUNENO-KAGAKUKAN (U08) station.   |  |  |  |

But this station is unstaffed and no signboard for EXPO.

TOKYOMARATHON 2019 Friendship Run
Bib Number Pick-Up - NEW VENUE

TOKYO INTERNATIONAL EXCHANGE CENTER

-PLAZA HEISE 2-2-1, Aomi, koto-ku, Tokyo

PERIOD 3/3 09:30- Bib Number Pick-up

**NEW VENUE** 

**ACCESS** 

3-minute walk from Fune-no-kagakukan (U08) at YURIKAMOME Station. (East Exit)

# TOKYO MARATHON EXPO 2019 🚧

**ACCESS TO ODAIBA-AOMI EVENT AREA BY TRAIN** 

YURIKAMOME LINE

08 minute walk from DAIBA (U07) Station

You Can Also Use FUNENO-KAGAKUKAN(U08) Station. But This Station is no attendant Station.