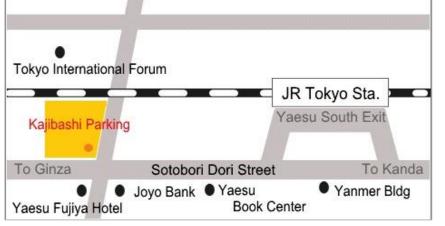

# TOKYOKAJIBASHI PARKING

TOKYO MARATHON

**TOUR** 

**BUS** 

**VENUE** 

HAPPO-EN

1-1-1 SHIROGANEDAI, MINATO-KU, TOKYO, 108-8631, JAPANTEL: +81-3-3443-3111

During the early part of the Edo Period, this location is said to have served as a subsidiary mansion of Okubo Hikozaemon, a close confident of Tokugawa leyasu, and has been carefully preserved as a Japanese garden that harmonizes with nature. In 1950 it was designated as a "spot which is beautiful viewed from any angle." Today it is famed as a venue where over 2,000 marriages are conducted yearly, and its restaurants and banquet facilities welcome both Japanese and Foreignguests.