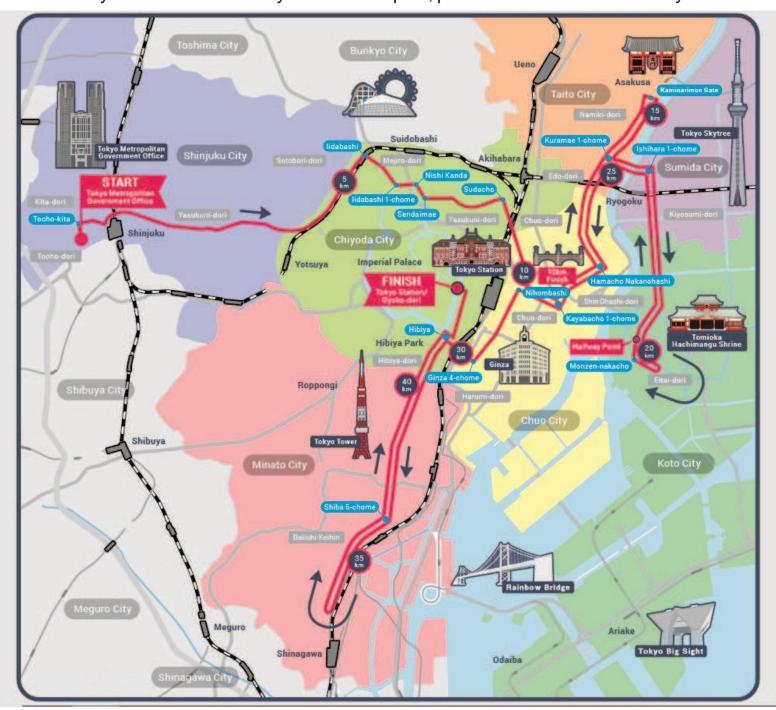

## THE MARATHON COURSE

The Tokyo Marathon course symbolizes the past, present and the future of Tokyo.

Halfway Point

25.0

35.0

40.0

FINISH

15.0

10km FINISH

STARTAREA In front of Tokyo Metropolitan **Government Office** 

**FINISHAREA** Tokyo Station Gyoko-dori