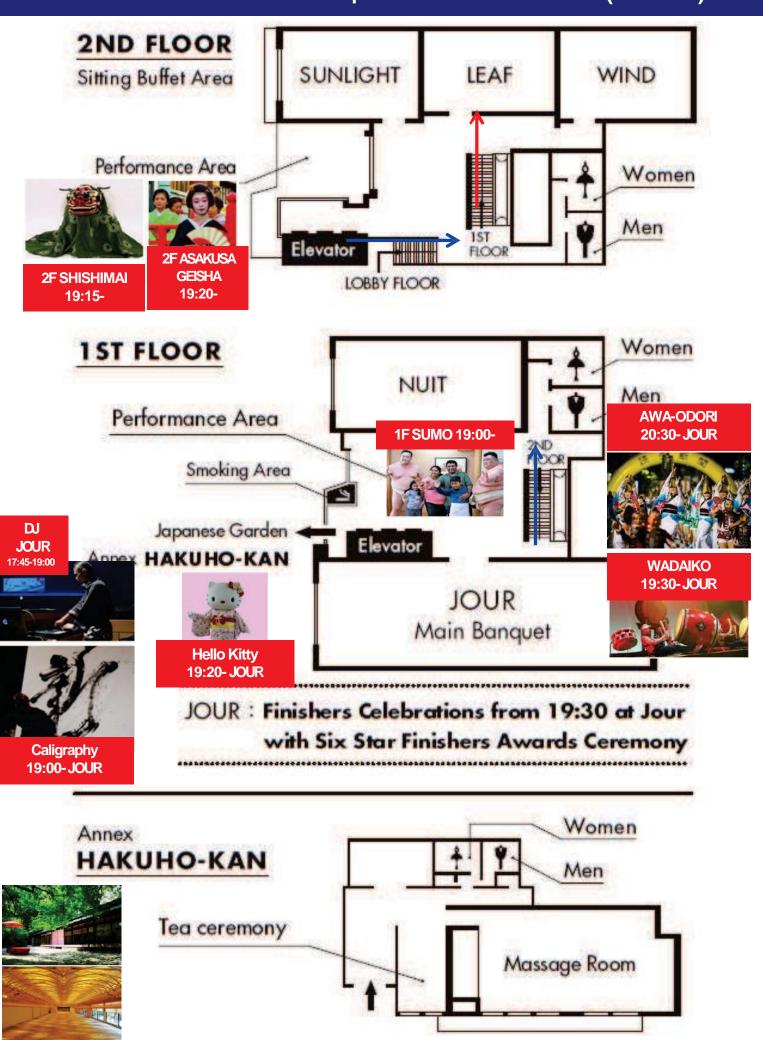

# After Run Party

18:00 Depart from your hotel 18:30 Join the After Run Party 19:30-20:25 Finishers Celebrations with Six Star Finishers Awards Ceremony 20:30 Continue to join the After Run Party 21:00 Depart for yourhotel