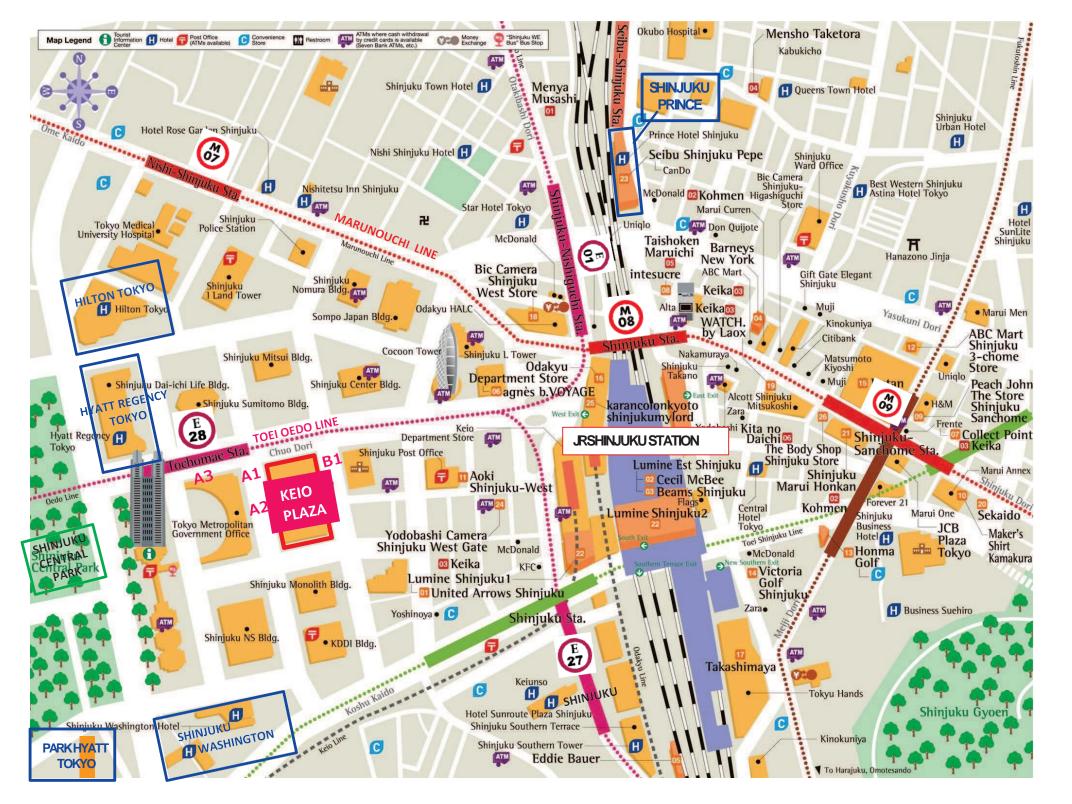

# **♦ SHINJUKU AREA** KEIO PLAZAHOTELTOUR DESK

# KEIO PLAZAHOTEL

2-2-1 Nishi-Shinjuku, Shinjuku-Ku, Tokyo, 160-8330 **ADDRESS** 

+81 3 3344 0111 TEL

URL http://www.keioplaza.com/

 1 minute walk from Toei Oedo Line Tochomae Station A1 EXIT **ACCESS** 

10 minutes walk from JRSHINJUKUStation

TOUR DESK LOCATION 3F LOBBY

**OPENING HOURS** 2/28-3/1-3/23days 08:00-20:00

**ENTRANCE (JR Shinjuku Station Side) 3FLOBBY** 